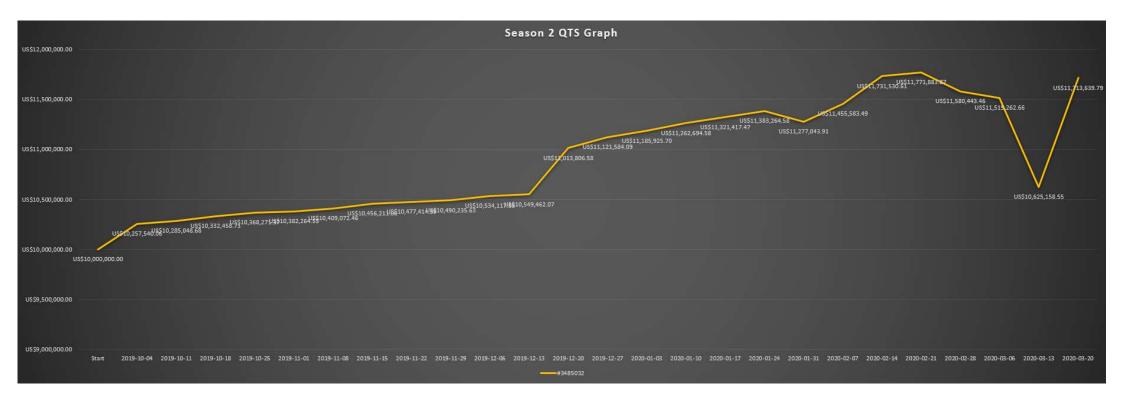

## AIDUS QTS RATE OF CHANGE OVER THE PREVIOUS WEEK

|   | No | Name            | Account No. | Started / Deposit | Balance           | Return Profit | Weekly Earning   | Rate of Change<br>per Week(ROC) | INVESTMENT<br>PERIOD | PIP       | Annual IRR | Remark        |
|---|----|-----------------|-------------|-------------------|-------------------|---------------|------------------|---------------------------------|----------------------|-----------|------------|---------------|
|   | 1  | AISYS<br>GLOBAL | #3485032    | Sep. 15. 2019     | Mar. 20. 2020     | 17.13%        | USD 1,088,481.24 | 10.88%                          | 6 months             | 5,000 PIP | 33.44%     | Operating now |
| 1 | '  |                 |             | USD 10,000,000    | USD 11,713,639.79 | 17.13%        |                  |                                 |                      |           |            |               |

# AIDUS QTS SEASON 2 GRAPH

Mar. 23, 2020

Presented by AISYS GLOBAL PTE.LTD